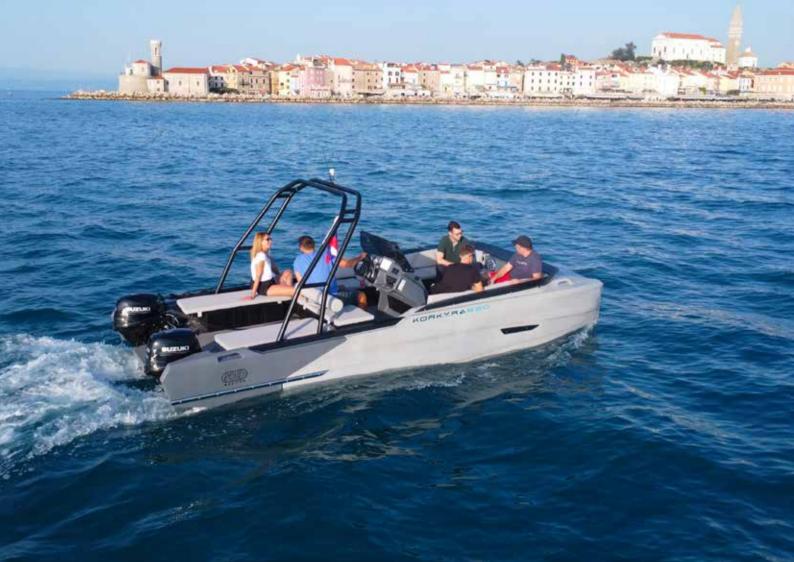

### HXDRA530

#### A new era in boating

Discover unparalleled boating performance with the **HYDRA530**, the first mono hull polyethylene boat featuring **air step technology**. The innovative air step technology enhances acceleration, **top speed**, and **stability**. Combining modern elegance, resilience, and top-tier performance, this boat is perfect for both exhilarating adventures and peaceful cruises.

## Explore the "HYDRA 530"

With air step technology, the Hydra 530 enables faster acceleration, a higher top speed and better stability on the water. A step beneath the hull creates a cushion of air, smoothing the ride and reducing friction. Improving fuel efficiency and range as well ensures a safe and thrilling experience on the water.