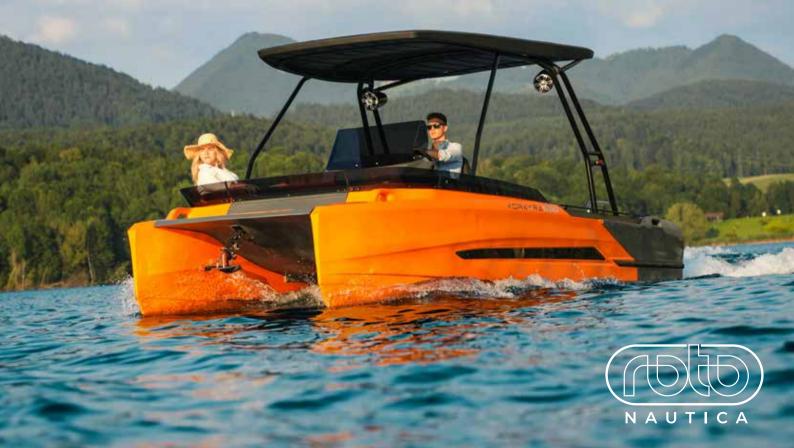

## HXDRA450

### Stable. Reliable. Easy to handle.

The "Hydra450" motorboat is setting **new standards** in the rotational molding boat industry.

Its ergonomic design ensures exceptional versatility, making it ideal for **families**, **fishermen**, **professionals** like **firefighters** and **rescue** divers and sailing **school instructors** seeking a reliable and safe training vessel.

The **Hydra450** is available in several versions with a side console, central console or without a console.

It is a **one-piece** rotationally molded boat, manufactured in **3-layer sandwich** technology.

This unique production concept ensures the hull's exceptional **rigidity, high impact resistance,** and **lightweight** properties.

Compared to the boats made in GRP technology, polyethylene boats can use engines with less power to achieve same speed and performance. The 3-layer polyethylene material provides also amazing buoyancy, UV stability, and has low maintenance costs.