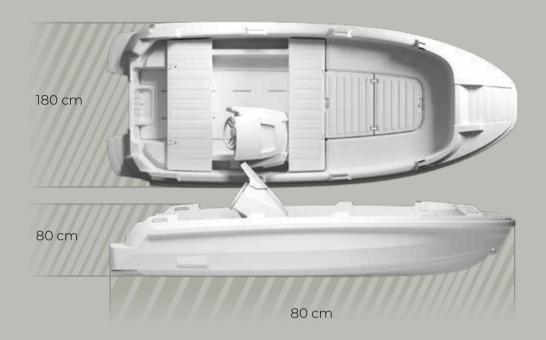

up to 20 HP without steering console

Weight: Basic - 281 kg (without console) Family, Fishing, Rescue - 298 kg XR1, XR2 - 270 kg (including jockey seats)

boat category