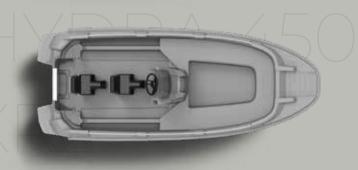

The **Hydra450** is available in several versions with a side console, central console or without a console.

It is a **one-piece** rotationally molded boat, manufactured in **3-layer sandwich** technology.

## Serial Equipment

|                                                     | HYDRA 450<br>BASIC | HYDRA 450<br>FISHING | HYDRA 450<br>FAMILY | HYDRA 450<br>RESCUE | HYDRA 450<br>XR1 | HYDRA 450<br>XR2 |
|-----------------------------------------------------|--------------------|----------------------|---------------------|---------------------|------------------|------------------|
| Rear storage<br>box "Bench"                         | +                  | +                    | +                   | +                   | +                |                  |
| Central storage box "Bench"                         | +                  | +                    | +                   | +                   |                  |                  |
| Side Console incl. windshield and steering wheel    |                    | +                    | +                   | +                   |                  |                  |
| Central console incl. windshield and steering wheel |                    |                      |                     |                     | +                | +                |
| Jockey<br>seat                                      |                    |                      |                     |                     | +                | + (2pcs)         |
| Sundeck box<br>with plate                           |                    | +                    |                     |                     |                  |                  |
| T-top - stainless steel                             |                    |                      |                     | +                   |                  |                  |