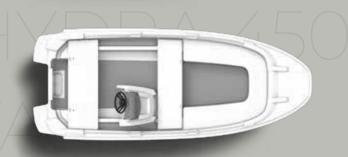

#### **HYDRA 450 FAMILY**

is the most popular boat version. It is suitable for anyone looking for a safe and reliable vessel used for **daily cruises** and **escapes into nature**. It is equipped with a side console and can be customized with additional features, including a sundeck box, bimini, T-top and cushions.