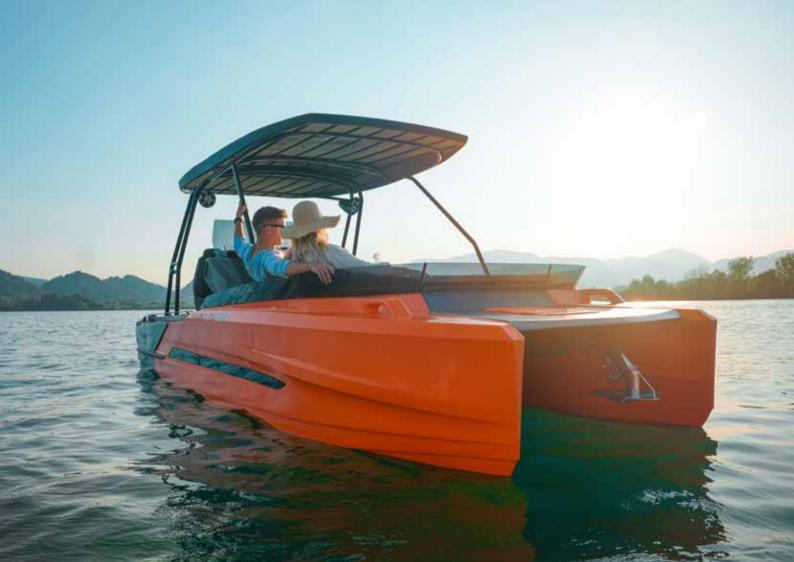

HYDRA530 COM effortless speed

KORKYRA 650
Designed for confidence.
Engineered for superior stability.

The design of the "Korkyra650" catamaran is elegant, modern and expresses confidence on the water. This vessel will excite both, experienced sailors and adventurous beginners.

**"Korkyra"** catamarans are made from "multi-hull rotationally molded floaters" connected with the rigid aluminum sandwich platform. The combined structure enables efficient shipping in containers in disassembled form.

# Explore the "KORKYRA65(

**The Korkyra catamaran** have been designed and engineered to provide the ultimate performance on the water. Whether you're looking for sunset cruises or weekend getaways, these catamarans are designed to offer a variety of experiences.