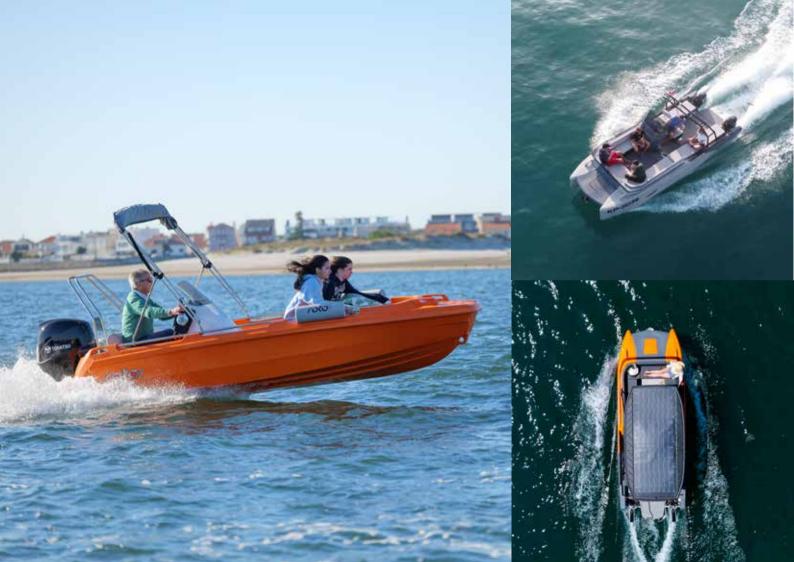

### HXDRA530

#### A new era in boating

Discover unparalleled boating performance with the **HYDRA530**, the first mono hull polyethylene boat featuring **air step technology**. The innovative air step technology enhances acceleration, **top speed**, and **stability**. Combining modern elegance, resilience, and top-tier performance, this boat is perfect for both exhilarating adventures and peaceful cruises.

## Explore the "HYDRA 530"

With air step technology, the Hydra 530 enables faster acceleration, a higher top speed and better stability on the water. A step beneath the hull creates a cushion of air, smoothing the ride and reducing friction. Improving fuel efficiency and range as well ensures a safe and thrilling experience on the water.