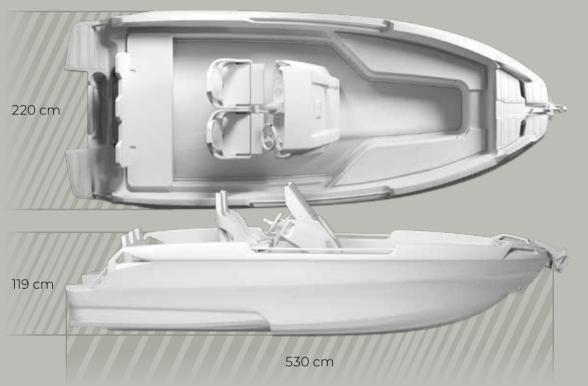

The **Hydra450** is available in several versions with a side console, central console or without a console.

It is a **one-piece** rotationally molded boat, manufactured in **3-layer sandwich** technology.

up to 20 HP without steering console

Weight: Basic - 281 kg (without console) Family, Fishing, Rescue - 298 kg XR1, XR2 - 270 kg (including jockey seats)

boat category