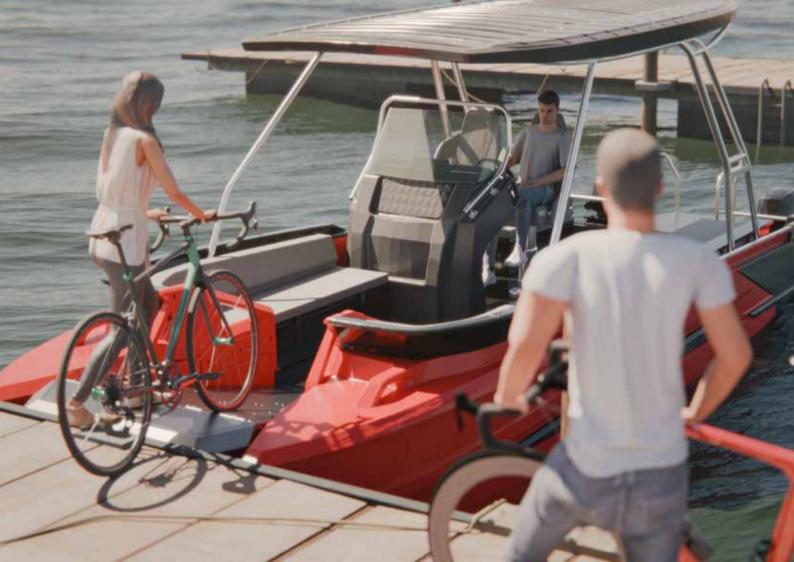

## EXPLORE the "KORKYRA650 PRO" with a loading platform

The KORKYRA650 Pro with a loading platform is designed for ultimate convenience. Its innovative design ensures **smooth boarding for passengers** and **easy handling of cargo**, making it ideal for both **personal and professional use**.

While designing the catamaran with the front loading platform, we concepted an open deck for **Scuba divers** and **people with disabilities**. With accessibility and inclusivity at its core, this catamaran is perfec for diverse usage, from leisure cruises to transport services.

Experience effortless functionality and comfort with every journey.