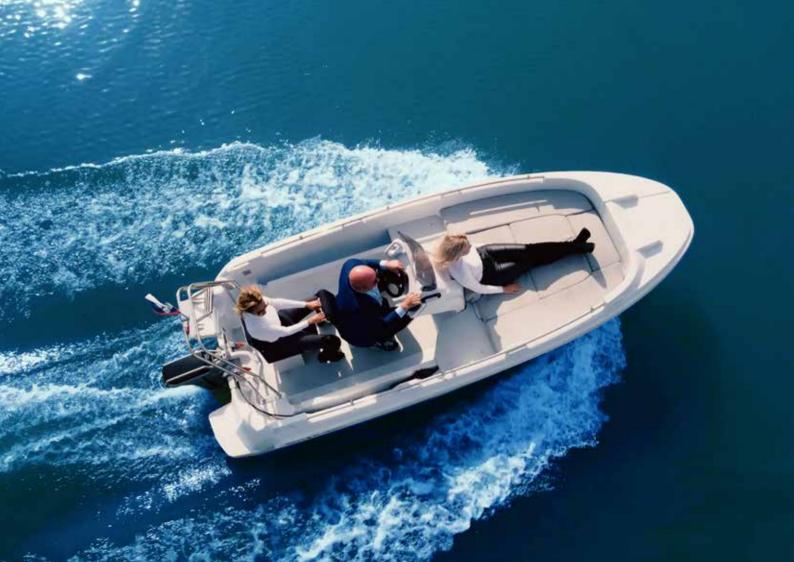

#### **HYDRA 450 FAMILY**

is the most popular boat version. It is suitable for anyone looking for a safe and reliable vessel used for **daily cruises** and **escapes into nature**. It is equipped with a side console and can be customized with additional features, including a sundeck box, bimini, T-top and cushions.

up to 20 HP without steering console

Weight: Basic - 281 kg (without console) Family, Fishing, Rescue - 298 kg XR1, XR2 - 270 kg (including jockey seats)

boat category