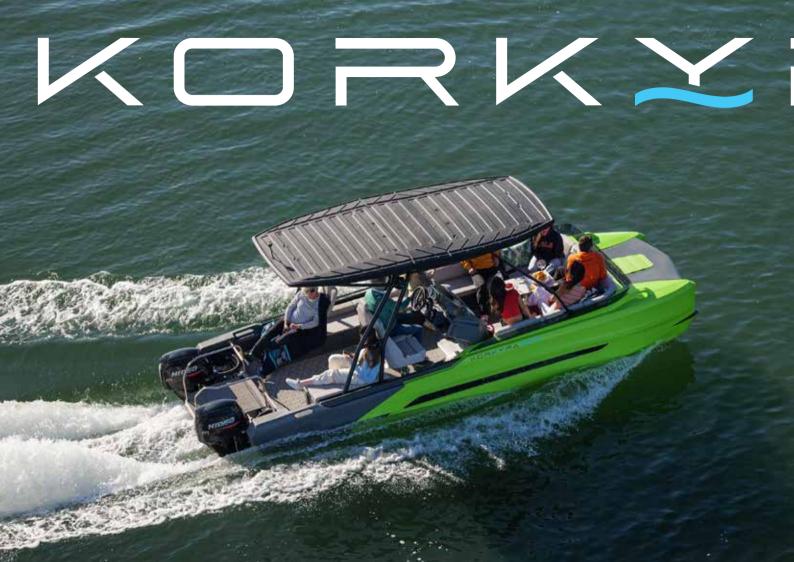

HYDRA530 COM effortless speed

KORKYRA 650
Designed for confidence.
Engineered for superior stability.

The design of the "Korkyra650" catamaran is elegant, modern and expresses confidence on the water. This vessel will excite both, experienced sailors and adventurous beginners.

**"Korkyra"** catamarans are made from "multi-hull rotationally molded floaters" connected with the rigid aluminum sandwich platform. The combined structure enables efficient shipping in containers in disassembled form.

The main floaters are manufactured using unique 3-layer technology. The high-performance double hull is characterized by exceptional rigidity, high impact resistance and low weight.

All components of the catamaran are UV-resistant and fully recyclable at the end of their lifecycle, ensuring sustainability without compromising performance.