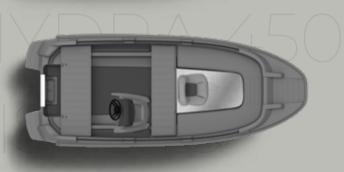

#### **HYDRA 450 XR1**

features a central console with a jockey seat for an elevated driving position, ensuring **perfect balance** and **exceptional comfort.** 

#### **HYDRA 450 XR2**

is an upgrade of the XR1, featuring two jockey seats for a unique driving experience. This model ensures **superior balance** and **comfort** for both the driver and the passengers.