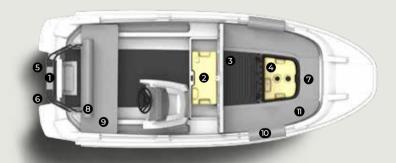

## OPTIONAL EQUIPMENT for side console version

1 Targa

2 Fuel tank 35 l

3 Sundeck box

4 Fuel tank 30 I for sundeck box

6 Navigation lights

7 Cushion Sundeck

- 8 Backrest with cushion
- 9 Cushion rear & front bench
- 10 Pillow set
- $\left( \, \mathbb{I} \, \right)$  Cushion front set Left, Right  $\left. \, \right)$