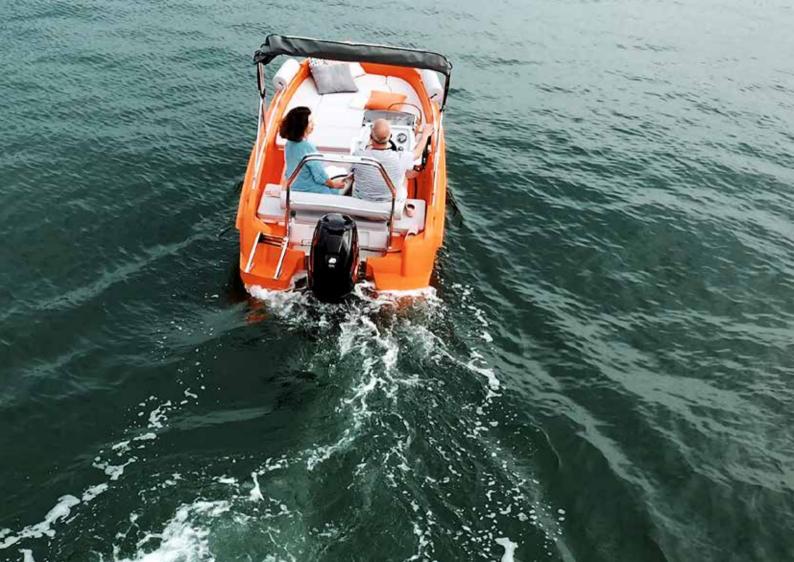

#### A new era in boating

Discover unparalleled boating performance with the **HYDRA530**, the first mono hull polyethylene boat featuring **air step technology**. The innovative air step technology enhances acceleration, **top speed**, and **stability**. Combining modern elegance, resilience, and top-tier performance, this boat is perfect for both exhilarating adventures and peaceful cruises.

## Explore the "HYDRA 530"

With air step technology, the Hydra 530 enables faster acceleration, a higher top speed and better stability on the water. A step beneath the hull creates a cushion of air, smoothing the ride and reducing friction. Improving fuel efficiency and range as well ensures a safe and thrilling experience on the water.

HYDRA530 COM effortless speed

KORKYRA 650
Designed for confidence.
Engineered for superior stability.

The design of the "Korkyra650" catamaran is elegant, modern and expresses confidence on the water. This vessel will excite both, experienced sailors and adventurous beginners.