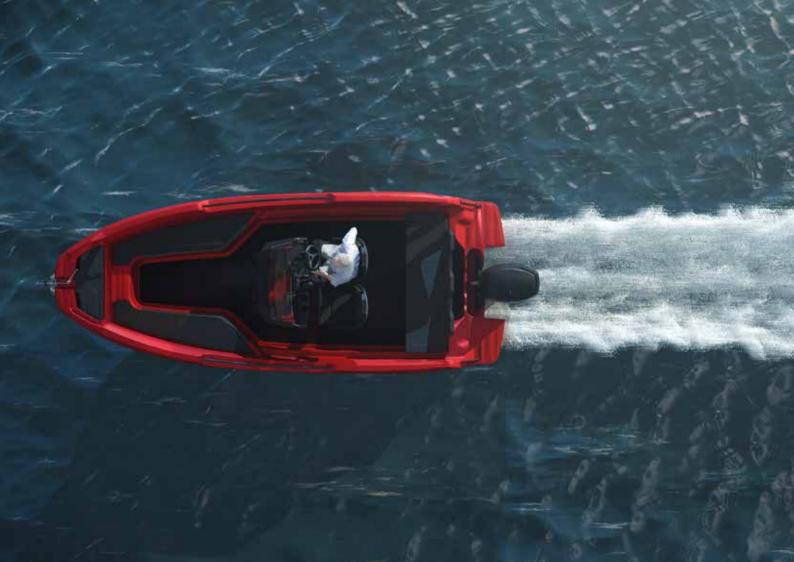

#### A new era in boating

Discover unparalleled boating performance with the **HYDRA530**, the first mono hull polyethylene boat featuring **air step technology**. The innovative air step technology enhances acceleration, **top speed**, and **stability**. Combining modern elegance, resilience, and top-tier performance, this boat is perfect for both exhilarating adventures and peaceful cruises.

## Explore the "HYDRA 530"

With air step technology, the Hydra 530 enables faster acceleration, a higher top speed and better stability on the water. A step beneath the hull creates a cushion of air, smoothing the ride and reducing friction. Improving fuel efficiency and range as well ensures a safe and thrilling experience on the water.