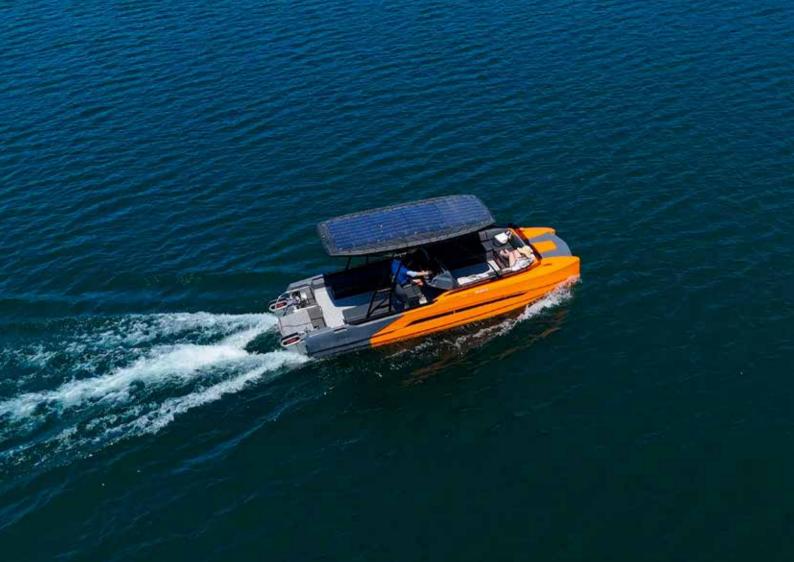

#### A new era in boating

Discover unparalleled boating performance with the **HYDRA530**, the first mono hull polyethylene boat featuring **air step technology**. The innovative air step technology enhances acceleration, **top speed**, and **stability**. Combining modern elegance, resilience, and top-tier performance, this boat is perfect for both exhilarating adventures and peaceful cruises.

## Explore the "HYDRA 530"

With air step technology, the Hydra 530 enables faster acceleration, a higher top speed and better stability on the water. A step beneath the hull creates a cushion of air, smoothing the ride and reducing friction. Improving fuel efficiency and range as well ensures a safe and thrilling experience on the water.