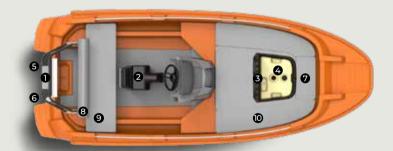

## OPTIONAL EQUIPMENT for side console version

1 Targa

2 Fuel tank 35 l

3 Sundeck box

4 Fuel tank 30 I for sundeck box

6 Navigation lights

7 Cushion Sundeck

- 8 Backrest with cushion
- 9 Cushion rear & front bench
- 10 Pillow set
- $\left( \, \mathbb{I} \, \right)$  Cushion front set Left, Right  $\left. \, \right)$