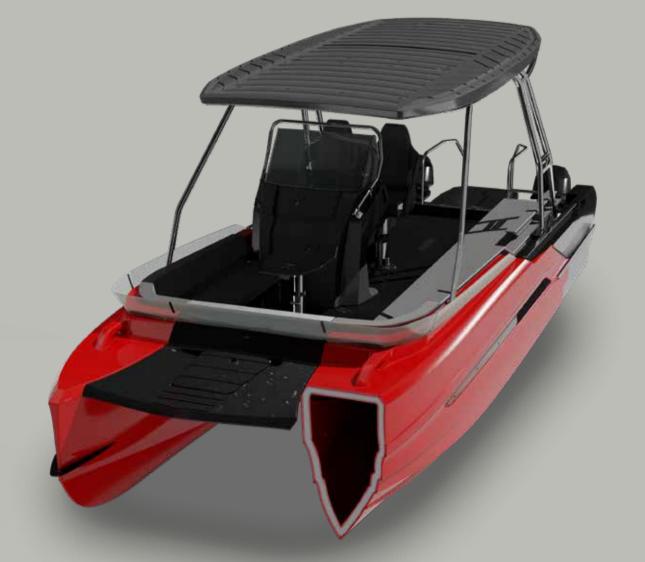

### Stable. Reliable. Easy to handle.

The "Hydra450" motorboat is setting **new standards** in the rotational molding boat industry.

Its ergonomic design ensures exceptional versatility, making it ideal for **families**, **fishermen**, **professionals** like **firefighters** and **rescue** divers and sailing **school instructors** seeking a reliable and safe training vessel.

The **Hydra450** is available in several versions with a side console, central console or without a console.

It is a **one-piece** rotationally molded boat, manufactured in **3-layer sandwich** technology.

#### **HYDRA 450 BASIC**

is suitable for anyone who is looking for an **entry-level** model in the world of motorboats (rentals, fish farm workers, marina staff, etc..). The basic model version has no console and allows outboard engines up to 20 HP.

#### **HYDRA 450 FISHING**

is the perfect choice for competitive fishing on large waters. It is ideal for both recreational and tournament fishing.
With high load capacity, lightweight design, exceptional stability, and modular versatility it is the ultimate fishing partner that you can rely on.

#### **HYDRA 450 FAMILY**

is the most popular boat version. It is suitable for anyone looking for a safe and reliable vessel used for **daily cruises** and **escapes into nature**. It is equipped with a side console and can be customized with additional features, including a sundeck box, bimini, T-top and cushions.

#### **HYDRA 450 RESCUE**

is designed specifically for firefighters or scuba divers to execute **water rescues.** "Its red base color is widely recognized for emergency use." Optionally it can also be certified with module B+F.

#### **HYDRA 450 XR1**

features a central console with a jockey seat for an elevated driving position, ensuring **perfect balance** and **exceptional comfort.** 

#### **HYDRA 450 XR2**

is an upgrade of the XR1, featuring two jockey seats for a unique driving experience. This model ensures **superior balance** and **comfort** for both the driver and the passengers.