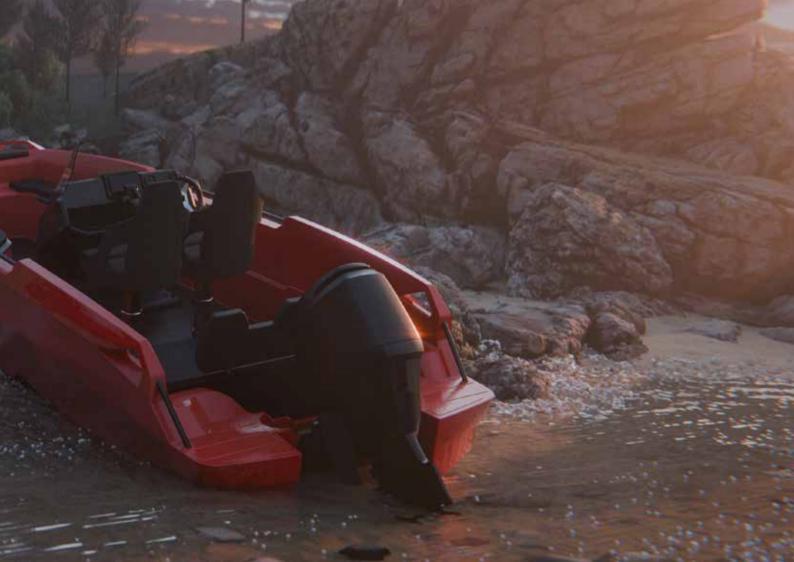

#### **HYDRA 450 RESCUE**

is designed specifically for firefighters or scuba divers to execute **water rescues.** "Its red base color is widely recognized for emergency use." Optionally it can also be certified with module B+F.