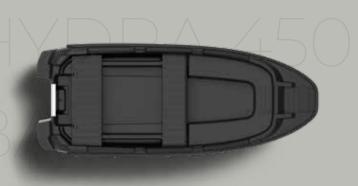

### Stable. Reliable. Easy to handle.

The "Hydra450" motorboat is setting **new standards** in the rotational molding boat industry.

Its ergonomic design ensures exceptional versatility, making it ideal for **families**, **fishermen**, **professionals** like **firefighters** and **rescue** divers and sailing **school instructors** seeking a reliable and safe training vessel.

The **Hydra450** is available in several versions with a side console, central console or without a console.

It is a **one-piece** rotationally molded boat, manufactured in **3-layer sandwich** technology.

This unique production concept ensures the hull's exceptional **rigidity, high impact resistance,** and **lightweight** properties.

Compared to the boats made in GRP technology, polyethylene boats can use engines with less power to achieve same speed and performance. The 3-layer polyethylene material provides also amazing buoyancy, UV stability, and has low maintenance costs.