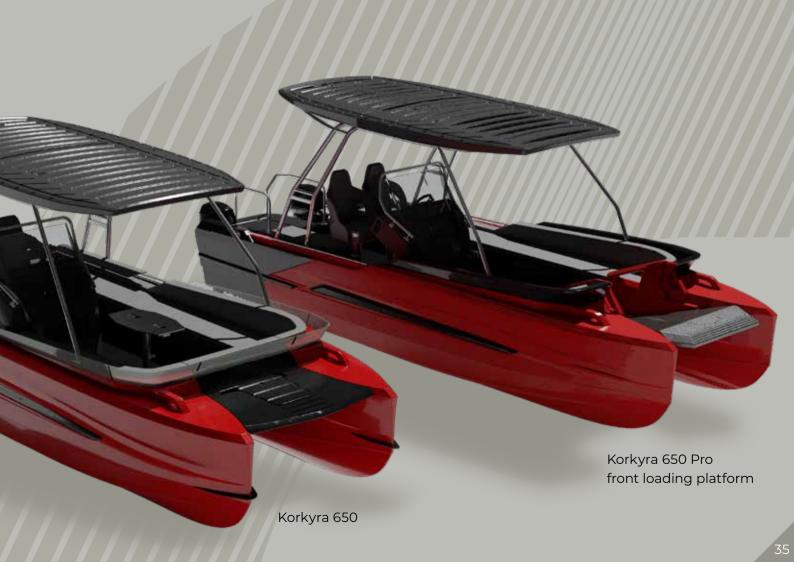

## EXPLORE the "KORKYRA650 PRO" with a loading platform

The KORKYRA650 Pro with a loading platform is designed for ultimate convenience. Its innovative design ensures **smooth boarding for passengers** and **easy handling of cargo**, making it ideal for both **personal and professional use**.

While designing the catamaran with the front loading platform, we concepted an open deck for **Scuba divers** and **people with disabilities**. With accessibility and inclusivity at its core, this catamaran is perfec for diverse usage, from leisure cruises to transport services.