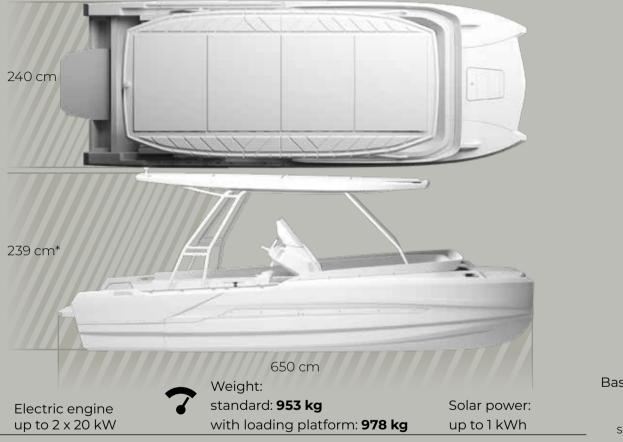

Korkyra 650 promises an unrivalled experience to create lasting memories and redefine your relationship with sailing.

Gasoline engine up to 2 x 60 HP

Capacity:

Certification class C = 10 Certification class **D** = 12

## "KORKYRA650" - Sustainable Power on the Water

The Korkyra650 with a hardtop and **solar panels** transforms the vessel into an energy self-sufficient power station.

Its electric propulsion system ensures quiet, **emission-free cruising**, allowing you to connect with your surroundings while preserving the environment.