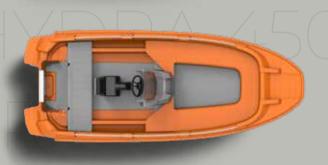

### Stable. Reliable. Easy to handle.

The "Hydra450" motorboat is setting **new standards** in the rotational molding boat industry.

Its ergonomic design ensures exceptional versatility, making it ideal for **families**, **fishermen**, **professionals** like **firefighters** and **rescue** divers and sailing **school instructors** seeking a reliable and safe training vessel.

The **Hydra450** is available in several versions with a side console, central console or without a console.

It is a **one-piece** rotationally molded boat, manufactured in **3-layer sandwich** technology.

#### **HYDRA 450 FAMILY**

is the most popular boat version. It is suitable for anyone looking for a safe and reliable vessel used for **daily cruises** and **escapes into nature**. It is equipped with a side console and can be customized with additional features, including a sundeck box, bimini, T-top and cushions.