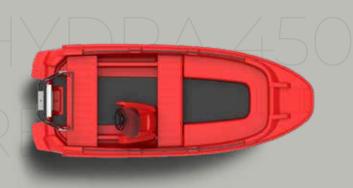

#### **HYDRA 450 RESCUE**

is designed specifically for firefighters or scuba divers to execute **water rescues.** "Its red base color is widely recognized for emergency use." Optionally it can also be certified with module B+F.