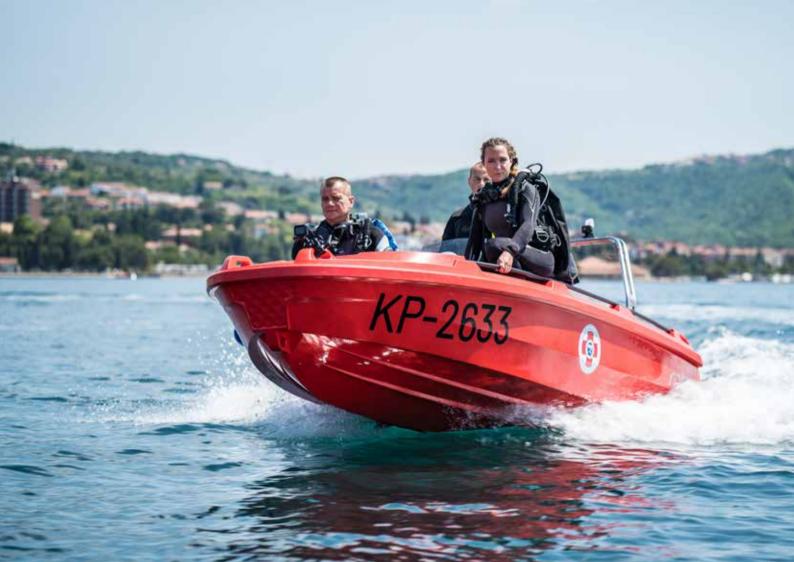

#### **HYDRA 450 RESCUE**

is designed specifically for firefighters or scuba divers to execute **water rescues.** "Its red base color is widely recognized for emergency use." Optionally it can also be certified with module B+F.