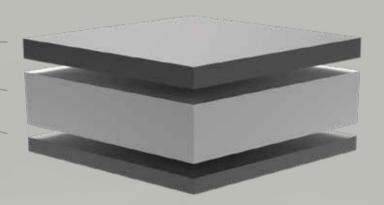

## Innovative 3-layer technology:

**Super linear Polyethylene** 

Polyethylene foam

**Linear Polyethylene** 

This multi-layered technology ensures exceptional hull performance with outstanding **rigidity**, **high impact resistance**, **and lightweight**.

This advanced construction offers a range of benefits:

**UV Stability:** Built to withstand harsh environmental conditions.

**Low Maintenance:** Spend more time the water and less on the upkeep.

**Durable:** Designed to last, even in the toughest conditions.